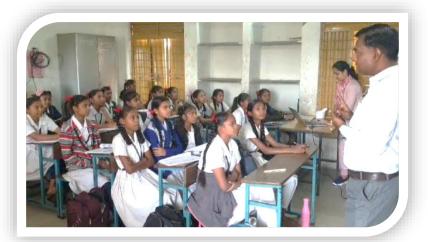

The 8th session was held on 01/02/2024 at Vasna Municipal School located at Vasna, Ahmedabad district. The session was conducted by Dr. Seema Joshi (Assistant Professor (Cyber Security, GTU-GSET) wherein interacted with the girls on Cyber Security and Safety Awareness various such as dos and don'ts of digital media usage, cyber frauds, cyber bullying, online

gaming addiction, Girls safety in digital world. Moreover, the Government of India initiative such as Information Security Education and Awareness (ISEA) project and related information were discussed with demonstration.