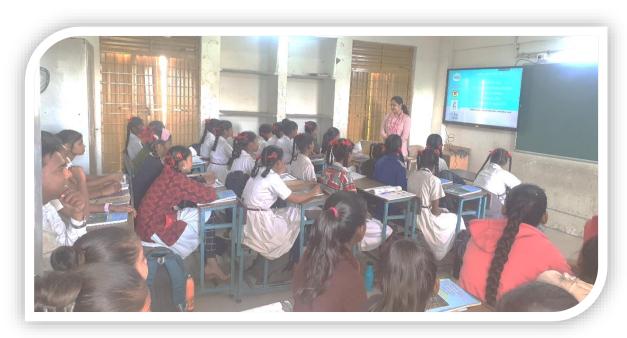

The 8th session was held on 01/02/2024 at Vasna Municipal School located at Vasna, Ahmedabad district. The session was conducted by Dr. Seema Joshi (Assistant Professor (Cyber Security, GTU-GSET) wherein interacted with the girls on Cyber Security and Safety Awareness various such as dos and don'ts of digital media usage, cyber frauds, cyber bullying, online

gaming addiction, Girls safety in digital world. Moreover, the Government of India initiative such as Information Security Education and Awareness (ISEA) project and related information were discussed with demonstration.